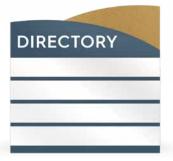

# DIRECTORY

Directory signage is essential for virtually every public building and enables your visitors to easily locate and navigate to the correct area within your facility.

These signs are split into two types:

Building Directory Signs are one of the first signs a visitor will see when entering a building, and can list all the personnel, offices, and/or departments within your facility.

Floor Directory Signs notate all the locations on a given level, and are helpful for identifying office suites or company departments.